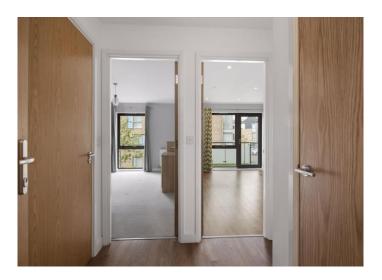

#### **Entrance Hall**

Laminated wood floor, spotlights, radiator, video entry phone, storage cupboard.

#### **Bedroom** 14' 8" x 10' 6" (4.47m x 3.20m)

Carpeted throughout, fully fitted wardrobes, double glazed windows to front aspect, radiator.

## **Reception** 13' 8" x 12' 6" (4.16m x 3.81m)

Laminated wood floor, spotlights, radiator, double glazed windows and door to balcony at front aspect.