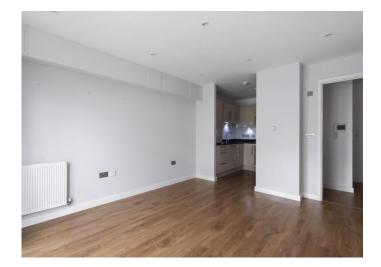

#### **Entrance Hall**

Laminated wood floor, spotlights, radiator, video entry phone, storage cupboard.

## **Reception** 13' 8" x 12' 6" (4.16m x 3.81m)

Laminated wood floor, spotlights, radiator, double glazed windows and door to balcony at front aspect.