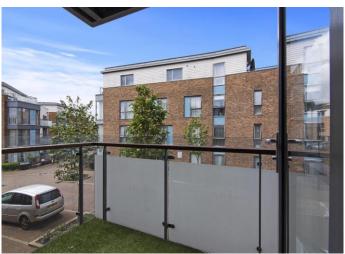

## **Reception** 13' 8" x 12' 6" (4.16m x 3.81m)

Laminated wood floor, spotlights, radiator, double glazed windows and door to balcony at front aspect.