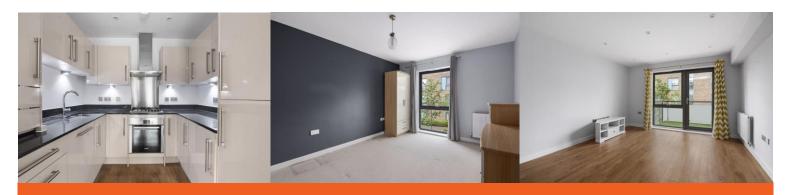

#### **Entrance Hall**

Laminated wood floor, spotlights, radiator, video entry phone, storage cupboard.

## **Reception** 13' 8" x 12' 6" (4.16m x 3.81m)

Laminated wood floor, spotlights, radiator, double glazed windows and door to balcony at front aspect.

## **Kitchen** 8' 1" x 7' 10" (2.46m x 2.39m)

Laminated wood floor, fully fitted units both wall mounted and base, ample work surface area, integrated Bosch fridge/freezer, integrated Bosch washer/dryer, integrated Bosch dishwasher, Bosch single oven and gas hob, spotlights.