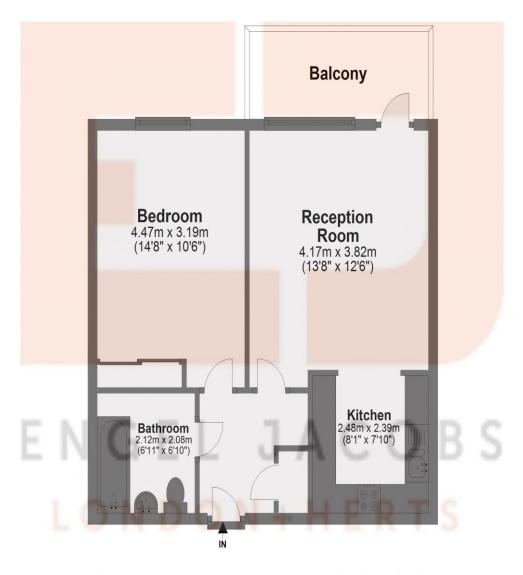

#### **Bedroom** 14' 8" x 10' 6" (4.47m x 3.20m)

Carpeted throughout, fully fitted wardrobes, double glazed windows to front aspect, radiator.

## **Reception** 13' 8" x 12' 6" (4.16m x 3.81m)

Laminated wood floor, spotlights, radiator, double glazed windows and door to balcony at front aspect.

## **Kitchen** 8' 1" x 7' 10" (2.46m x 2.39m)

Laminated wood floor, fully fitted units both wall mounted and base, ample work surface area, integrated Bosch fridge/freezer, integrated Bosch washer/dryer, integrated Bosch dishwasher, Bosch single oven and gas hob, spotlights.

#### **Bathroom** 6' 11" x 6' 10" (2.11m x 2.08m)

Tiled floor, partly tiled walls, low level WC, wash basin with mixer tap, bath with overhead shower, heated towel rail, mirrored storage cupboard, spotlights

Address:

Flat 4, 2 Caulfield Gardens

**First Floor** 

Approx. 47.3 sq. metres (509.6 sq. feet)

Total area: approx. 47.3 sq. metres (509.6 sq. feet)